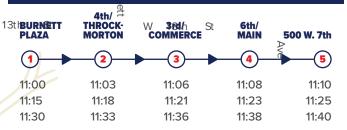

#### SERVICE TIMES

Monday–Friday 11 a.m.–2 p.m. Every 15 minutes

#### every 15 minutes

a.m. times

p.m. times Vickery Blvd

No service on weekends or major holidays. Left ted times are based on a 15-mingute round-trip but can be affected by traffic and weather. We recommend arriving at your stop 2–3 minutes prior to the scheduled departure time. Use the GoPass mobile app for real-time arrival information.