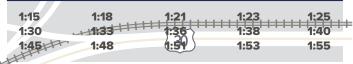

#### SERVICE TIMES

Monday–Friday 11 a.m.–2 p.m. Every 15 minutes

#### every 15 minutes

a.m. times

p.m. times Vickery Blvd

No service on weekends or major holidays. Left ted times are based on a 15-mingute round-trip but can be affected by traffic and weather. We recommend arriving at your stop 2–3 minutes prior to the scheduled departure time. Use the GoPass mobile app for real-time arrival information.