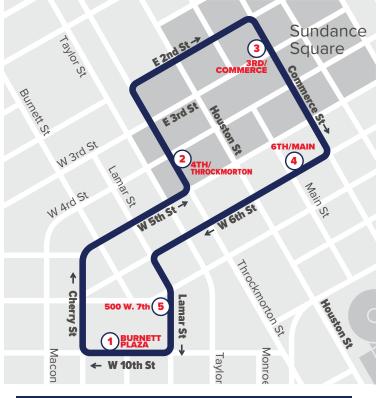

#### SERVING

- Burnett Plaza
- Sundance Square
- Downtown Fort Worth
- 500 W. 7th St.
- Cantey Hanger Plaza

#### **NO TICKET NEEDED**

Catch the right trolley. Look for BURNETT PLAZA on the front of the bus and at boarding stops.