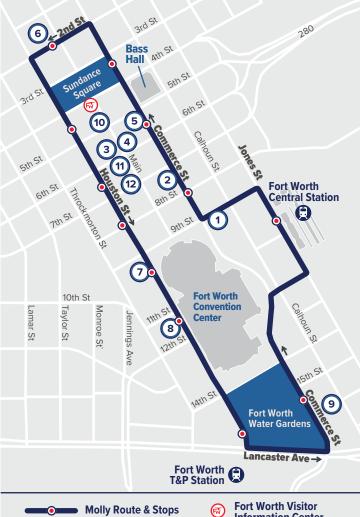

#### **SERVING**

- · Sundance Square
- · Bass Performance Hall
- · Downtown dining and hotels
- · Fort Worth Convention Center
- · Fort Worth Water Gardens

#### **SERVICE TIMES**

Daily 10 a.m.-10 p.m. **Every 15 minutes** 

Information Center

(#)

Hotel

**TEXRail & TRE Station** 