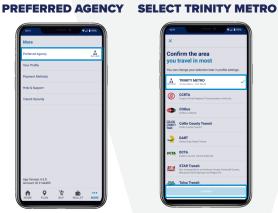

### **SELECT AGENCY**

| 10.15                       |                                                                                                                                    | <b>₽⊿∎</b> 895     |
|-----------------------------|------------------------------------------------------------------------------------------------------------------------------------|--------------------|
| Buy Tickets                 |                                                                                                                                    |                    |
| Agen                        | cy                                                                                                                                 | <u> </u>           |
| -                           | DART<br>Travel that begins in the Dallas a                                                                                         | rea                |
| DCTA                        | DCTA<br>Travel that begins in the Denton                                                                                           | area               |
| <u>.</u>                    | Trinity Metro<br>Travel that begins in the Fort Mo                                                                                 | rth area           |
| -                           | Tulsa Transit<br>Metropolitan Tulsa Transit Autor                                                                                  | ie by              |
| ST.iR                       | STAR Transit<br>Bus transportation in Kaufman County, Rockwall County,<br>Meequite, Baich Springs, Seageville, Hutchins and DeSceo |                    |
|                             | Citibus<br>Citibus Labbock                                                                                                         |                    |
| ß                           | CCRTA<br>Corpus Christ Regional Transportation Authority                                                                           |                    |
| COLLIN<br>COUNTY<br>Transit | MUTD<br>The Collin County Transit progra                                                                                           | <i>m</i>           |
| Area                        |                                                                                                                                    | ^                  |
| LOCAL<br>Transfer Ma        | tro buses, TERRail and TRS West J                                                                                                  | Ione to Centreport |
|                             | 0 14                                                                                                                               |                    |

Select "Trinity Metro."

Tap "Preferred Agency."

# **SELECT AREA**

S

Under the Area drop-down, tap "Local."

| ×                         | • <b>•</b> ∠ ∎ •01                                                                                                |
|---------------------------|-------------------------------------------------------------------------------------------------------------------|
| you                       | firm the area<br>travel in most                                                                                   |
| Δ                         | TRINITY METRO                                                                                                     |
| ₿                         | CCRTA<br>Corpus Christi Regional Transportation Authority                                                         |
| <b>(</b>                  | Citibus<br>Citibus Lubbeck                                                                                        |
| COLLIN<br>COUNTY<br>Treat | Collin County Transit<br>Collin County Transit                                                                    |
|                           | DART<br>Dallas Area Rapid Transit                                                                                 |
| DCTA                      | DCTA<br>Denton County Transit Authority                                                                           |
| ST R                      | STAR Transit<br>Bus transportation in Kaufman County, Rockwall County,<br>Mesquite, Balch Springs and Seepeville. |
| THESE                     | Tulsa Transit                                                                                                     |
|                           | CONTRM                                                                                                            |
|                           |                                                                                                                   |

"Confirm."