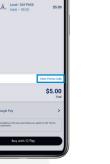

Click "Add to Cart."

ADD PROMO CODE

Tap "Enter Promo Code."

Click "Enter Promo Code" and use one of When ready, slide the arrow the following promo codes. to complete your purchase.

Available (with valid ID) for seniors 65+, persons with disabilities, Medicare card holders, youth ages 5-19 and veterans with proof of status. No ticket needed for children ages 4 and under.

**BUY TICKETS** 

Ø

M

DAY PASS

0 Ŵ 兪

Tap "Buy" to purchase

your ticket(s).