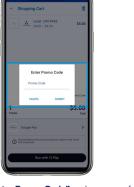

Click "Add to Cart."

ADD PROMO CODE

Tap "Enter Promo Code."

Click "Enter Promo Code" and use one of When ready, slide the arrow the following promo codes. to complete your purchase.

Available (with valid ID) for seniors 65+, persons with disabilities, Medicare card holders, youth ages 5-19 and veterans with proof of status. No ticket needed for children ages 4 and under.