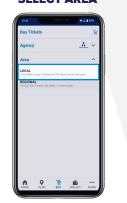

# **SELECT AREA**

S

Under the Area drop-down, tap "Local."

| ×                         | • <b>•</b> ∠ ∎ •01                                                                                                |
|---------------------------|-------------------------------------------------------------------------------------------------------------------|
| you                       | firm the area<br>travel in most                                                                                   |
| Δ                         | TRINITY METRO                                                                                                     |
| ₿                         | CCRTA<br>Corpus Christi Regional Transportation Authority                                                         |
| <b>(</b>                  | Citibus<br>Citibus Lubbeck                                                                                        |
| COLLIN<br>COUNTY<br>Treat | Collin County Transit<br>Collin County Transit                                                                    |
|                           | DART<br>Dallas Area Rapid Transit                                                                                 |
| DCTA                      | DCTA<br>Denton County Transit Authority                                                                           |
| ST R                      | STAR Transit<br>Bus transportation in Kaufman County, Rockwall County,<br>Mesquite, Balch Springs and Seepeville. |
| THESE                     | Tulsa Transit                                                                                                     |
|                           | CONTRM                                                                                                            |
|                           |                                                                                                                   |

## **ADD AGENCY**

Tap "Agency."