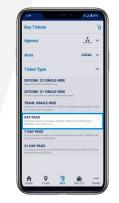

# SELECT TICKET TYPE

Click "Day Pass."

### **SELECT RIDER TYPE**

| Buy Tickets                            | an⊿∎ars<br>} |
|----------------------------------------|--------------|
| Agency                                 | <u> </u>     |
| Area                                   | LOCAL 🗸      |
| Ticket Type                            | DAY PASS 🗸   |
| Rider Type                             | ^            |
| Adult<br>\$5.00                        | o            |
| Reduced - Restrictions Apply<br>\$2.50 | o •          |
| \$0.00<br>Total                        | O            |
| ABO TO CART                            |              |
|                                        |              |
|                                        |              |
|                                        | WALLET MORE  |

Under the Rider Type drop-down, press the "+" sign next to "Adult" or "Reduced." \* Each promo code only valid for one rider. Limit four (4) redemptions per account.

**SLIDE TO ACTIVATE** 

DAY PASS Local, Adult